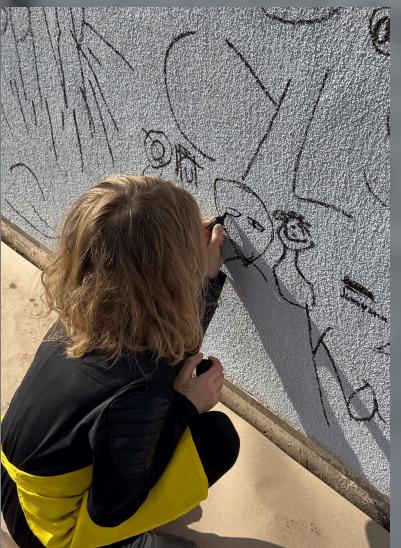

#### SIGNING DAY

While the workshops hosted only the most interested students, signing day was an absolute hit with the entire student body. There was a real sense of community as groups of students gathered to watch long after signing.

#### THE DETAILS

The entire campus - faculty, staff and students - got excited about this mural.

Some fun ideas that came directly from the student interactions:

- The quote was WRITTEN by one of the attending students!
- Look for the "Golden Rule", representing the idea of treating others kindly.
- "I wonder if there could be a Picasso style portrait representing all of the ethnicities on camps"