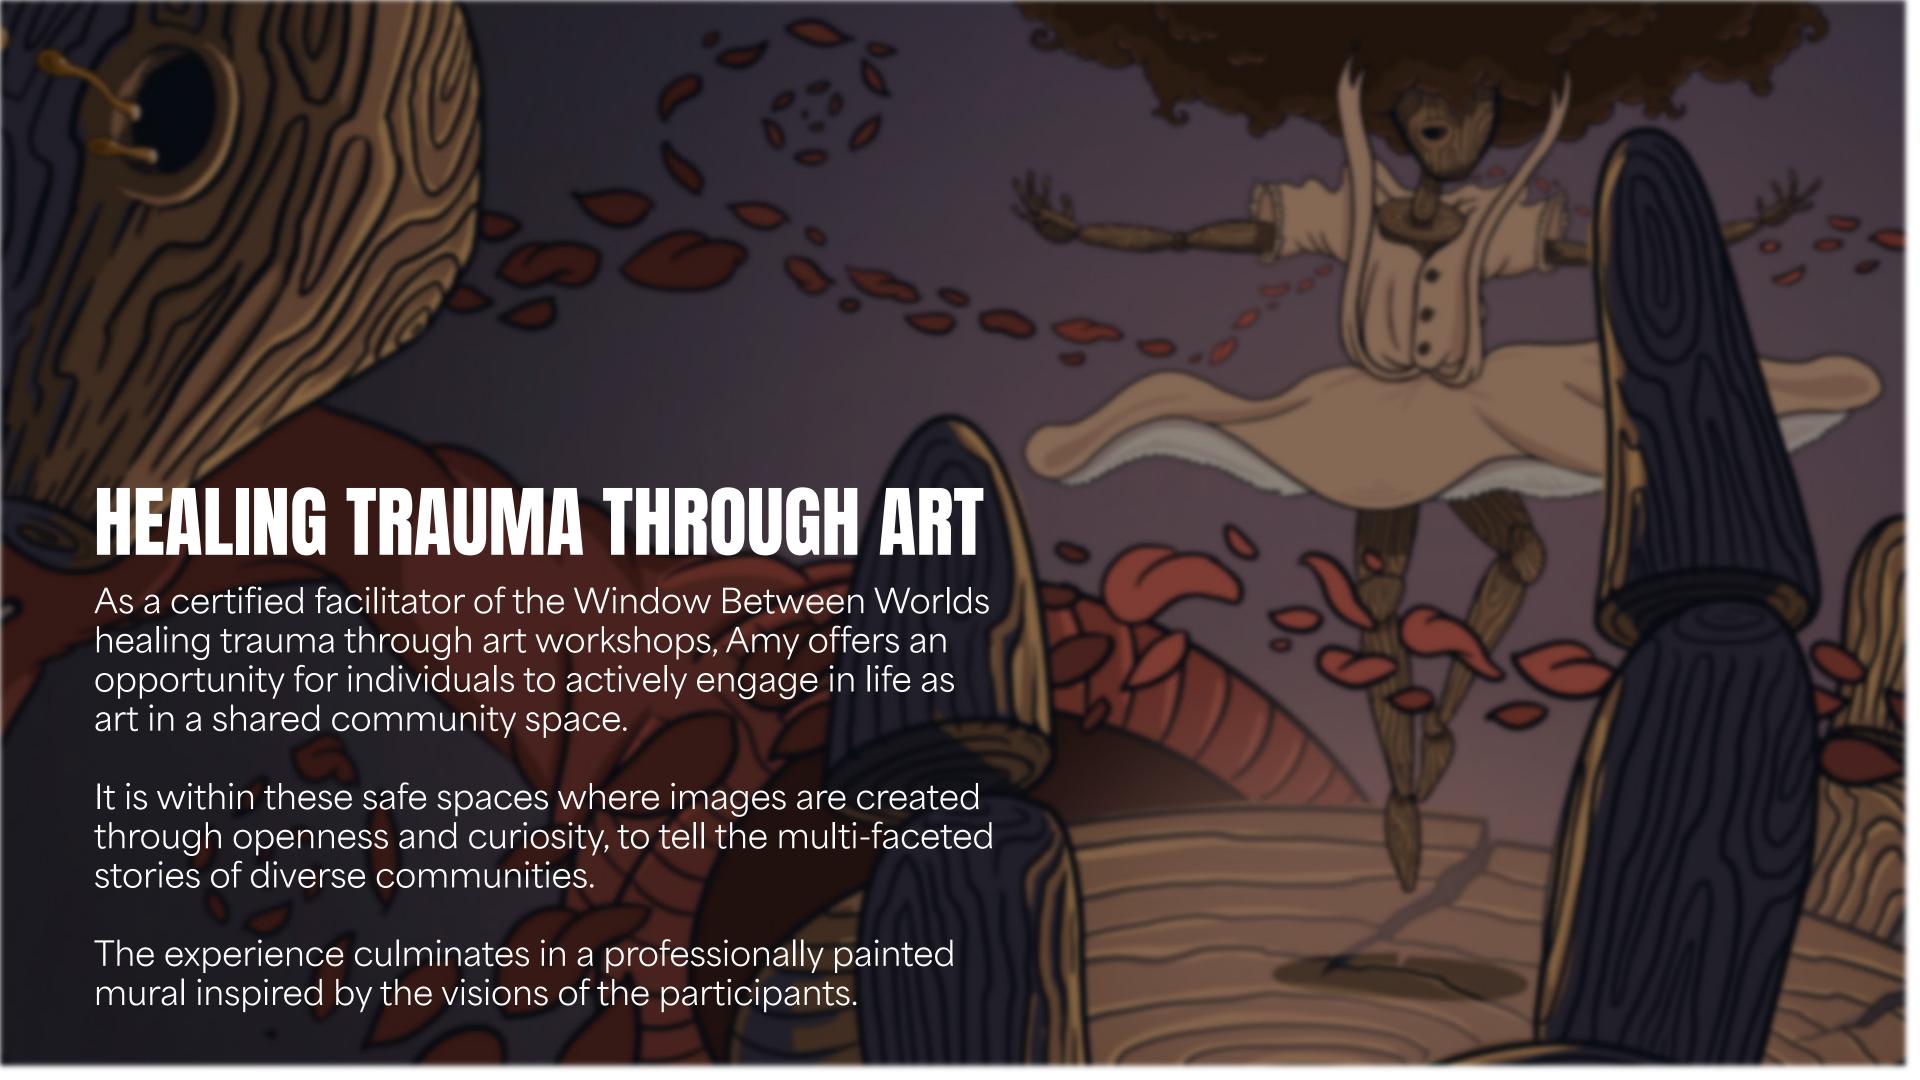

#### THE REQUEST

Engage students throughout the process of designing and painting a school mural.

### THE SOLUTION DO TO

Student engagement started on day one!

The mentoring artist spent time during several lunch periods, meeting students, encouraging them to sign up for workshops.

The buzz continued to generate when the artist presented at a school rally.

#### THE WORKSHOPS

A series of workshops was held, focusing on students who were interested in content, then design, and finally implementation. Facilitated by the artist, the workshops had the students think deeply about their connection to the school, and the results were astounding.

#### SIGNING DAY

While the workshops hosted only the most interested students, signing day was an absolute hit with the entire student body. There was a real sense of community as groups of students gathered to watch long after signing.

#### THE DETAILS

The entire campus - faculty, staff and students - got excited about this mural.

Some fun ideas that came directly from the student interactions:

- The quote was WRITTEN by one of the attending students!
- Look for the "Golden Rule", representing the idea of treating others kindly.
- "I wonder if there could be a Picasso style portrait representing all of the ethnicities on camps"