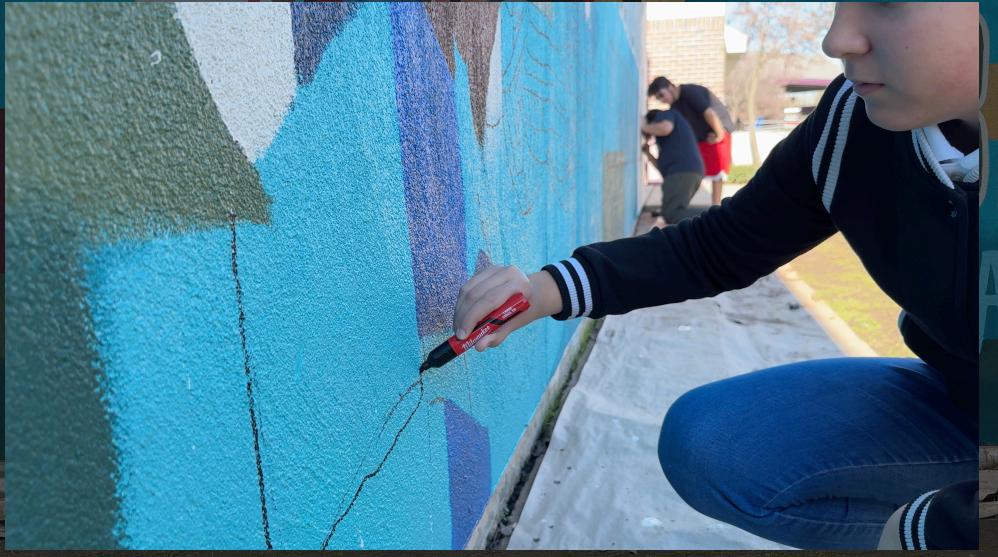

#### THE WORKSHOPS

A series of workshops was held, focusing on students who were interested in content, then design, and finally implementation. Facilitated by the artist, the workshops had the students think deeply about their connection to the school, and the results were astounding.

#### PHASE 3: PAINTING

Priming and Prep Work, Painting, Promotion + Event (optional purchases) Approx. 1-3 Weeks

Pricing is determined by a large number of factors. These factors include but are not limited to: