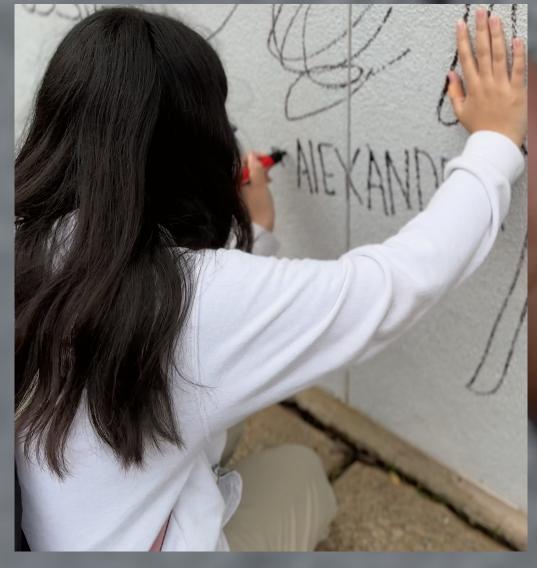

#### SIGNING DAY

While the workshops hosted only the most interested students, signing day was an absolute hit with the entire student body. There was a real sense of community as groups of students gathered to watch long after signing.

#### THE DETAILS

The entire campus - faculty, staff and students - got excited about this mural.

Some fun ideas that came directly from the student interactions:

- The quote was WRITTEN by one of the attending students!
- Look for the "Golden Rule", representing the idea of treating others kindly.
- "I wonder if there could be a Picasso style portrait representing all of the ethnicities on camps"