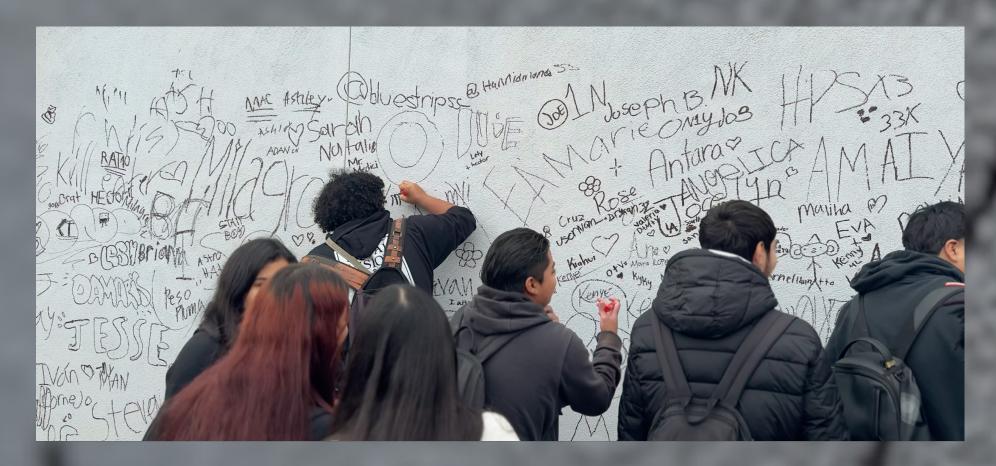

#### SIGNING DAY

While the workshops hosted only the most interested students, signing day was an absolute hit with the entire student body. There was a real sense of community as groups of students gathered to watch long after signing.