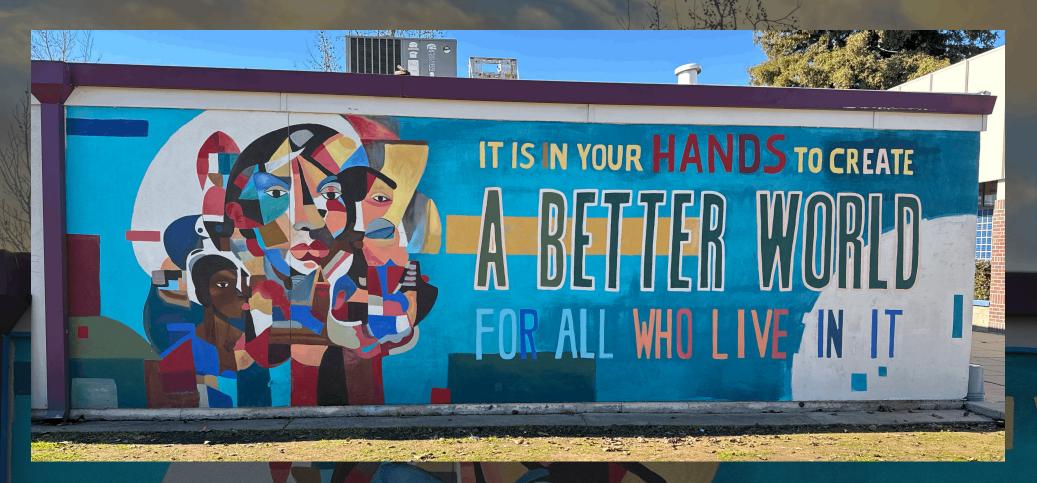

#### THE DETAILS

The entire campus - faculty, staff and students - got excited about this mural.

Some fun ideas that came directly from the student interactions:

- The quote was WRITTEN by one of the attending students!
- Look for the "Golden Rule", representing the idea of treating others kindly.
- "I wonder if there could be a Picasso style portrait representing all of the ethnicities on camps"