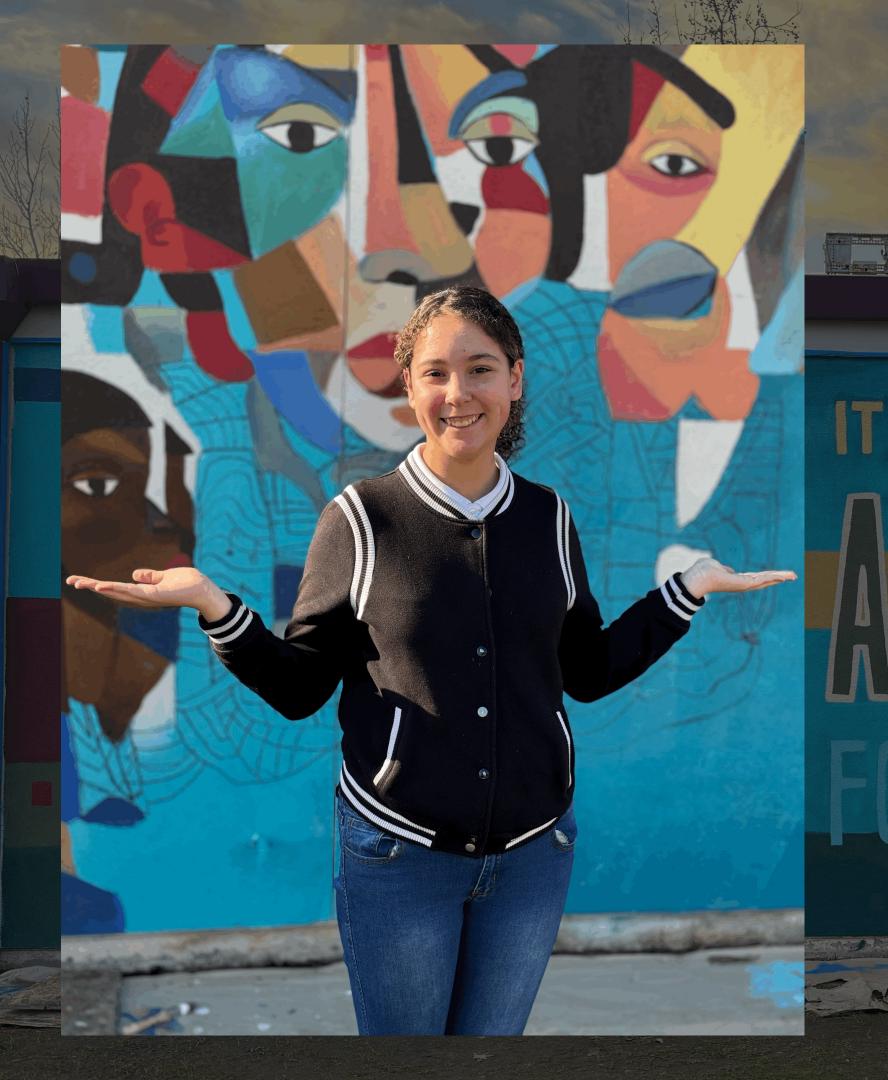

#### THE DETAILS

The entire campus - faculty, staff and students - got excited about this mural.

Some fun ideas that came directly from the student interactions:

- The quote was WRITTEN by one of the attending students!
- Look for the "Golden Rule", representing the idea of treating others kindly.
- "I wonder if there could be a Picasso style portrait representing all of the ethnicities on camps"