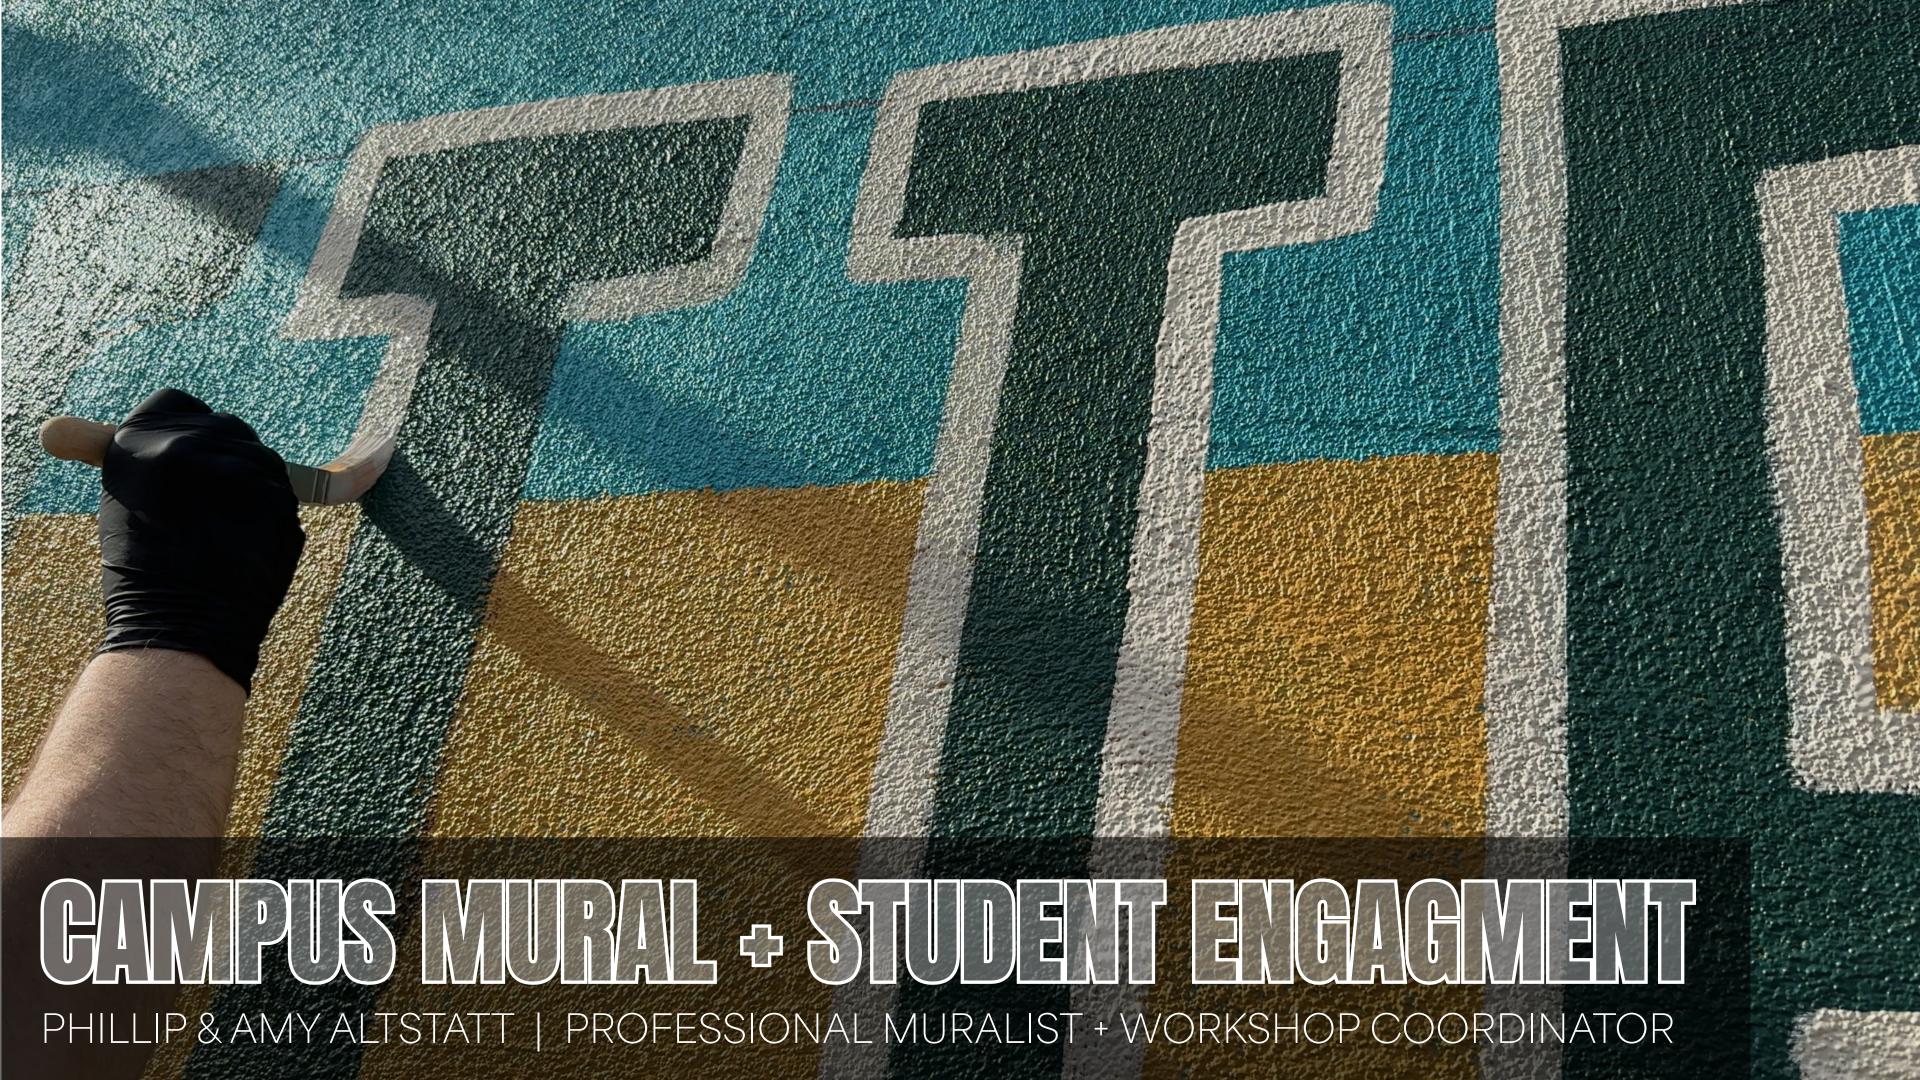

## GASE STUDY: ASPIRE ALEXANDER TWILIGHT

#### THE REQUEST

Engage students throughout the process of designing and painting a school mural.

### THE SOLUTION DO TO

Student engagement started on day one!

The mentoring artist spent time during several lunch periods, meeting students, encouraging them to sign up for workshops.

The buzz continued to generate when the artist presented at a school rally.